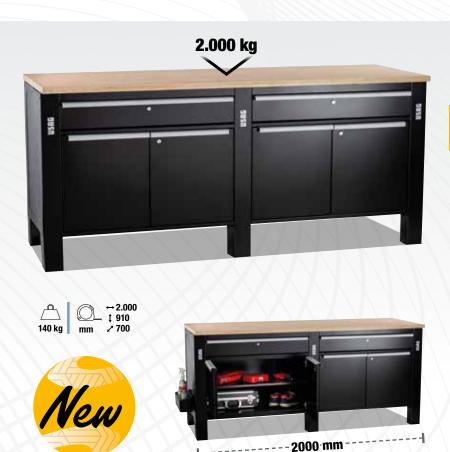

### 506 KL U05060246

#### **Workstation with wooden top**

- Multilayer wooden top, thickness 30 mm
- Durable structure with 6 uprights
- · Double fully opening drawers, with locking
- Metal sheet-steel doors with adjustable hinges
- · Lower shelf included
- · Possibility to hang 516 accessories in the lateral sides
- Arranged for ground fixing
- · Static load capacity: 2000 kg
- Internal drawers dimension: 830x550x110 mm
- Internal compartments with doors dimension: 860x350x440 mm
- · RAL 9005 painted steel
- · Supplied disassembled