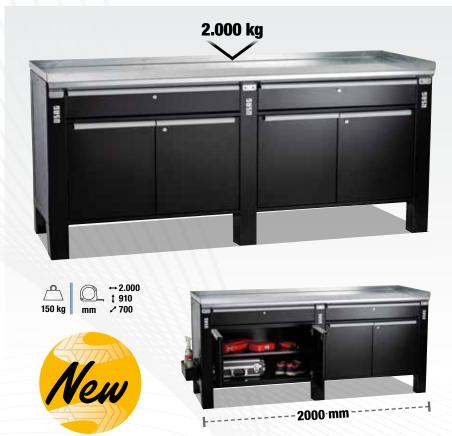

# 506 KA

#### **Workstation with sheet steel top**

- Galvanized sheet steel top (thickness 3 mm) with sides 37 mm
- Durable structure with 6 uprights
- · Double fully opening drawers, with locking
- · Metal sheet-steel doors with adjustable hinges
- Lower shelf included
- Possibility to hang 516 accessories in the lateral sides
- Arranged for ground fixing
- · Static load capacity: 2000 kg
- Internal drawers dimension: 830x550x110 mm
- Internal compartments with doors dimension: 860x350x440 mm
- · RAL 9005 painted steel
- · Supplied disassembled

### 506 KL U05060246